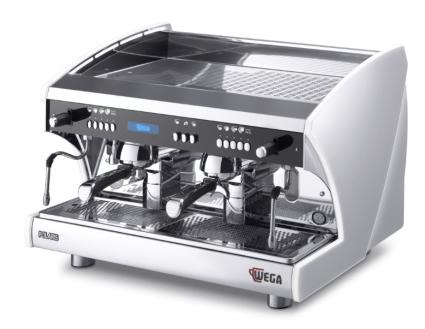

## **Polaris:** a coffee machine with character, with heart, and able to give personality to any location.

In addition to the new back lit keypad system, it also presents a completely revised design: the body becomes aerodynamic and futuristic, with the possibility of a particular game of RGB LEDs on the side panel that make it unique in its kind.

The Polaris offers multiple customization options as well as an aesthetic design. It is available in both Automatic and Semi Automatic models.

The Automatic model allows 4 programmable buttons per group which allow you to customize programmed doses. It also features a manual push button for manual extraction.