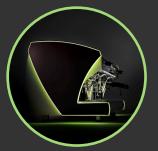

## **Polaris:** a coffee machine with character, with heart, and able to give personality to any location.

In addition to the new back lit keypad system, it also presents a completely revised design: the body becomes aerodynamic and futuristic, with the possibility of a particular game of RGB LEDs on the side panel that make it unique in its kind.

## SPECIAL ADD ON FEATURES

(ADDITIONAL CHARGES APPLY)

- Automatic steam wand
- RGB color lighted panels
- Raised group head
- Chrome body

Voltage/ Boiler Size/ Heating Element/ W x D x H/ Weight

**Compact:** 220 / 7 Lt / 2,900 watt/ 21.26" x 22.44: x 21.26"