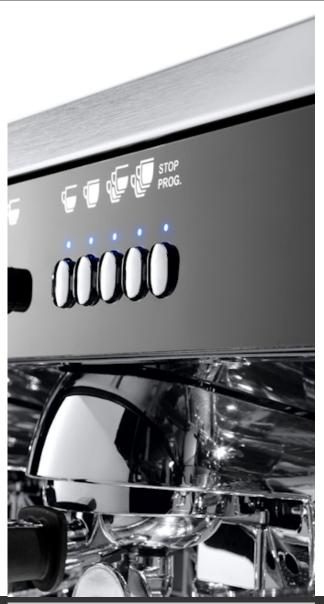

The Polaris offers multiple customization options as well as an aesthetic design. It is available in both Automatic and Semi Automatic models.

The Automatic model allows 4 programmable buttons per group which allow you to customize programmed doses. It also features a manual push button for manual extraction.