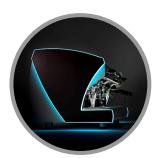

## **Polaris:** a coffee machine with character, with heart, and able to give personality to any location.

In addition to the new back lit keypad system, it also presents a completely revised design: the body becomes aerodynamic and futuristic, with the possibility of a particular game of RGB LEDs on the side panel that make it unique in its kind.

The Polaris offers multiple customization options as well as an aesthetic design. It is available in both Automatic and Semi Automatic models.

The Automatic model allows 4 programmable buttons per group which allow you to customize programmed doses. It also features a manual push button for manual extraction.